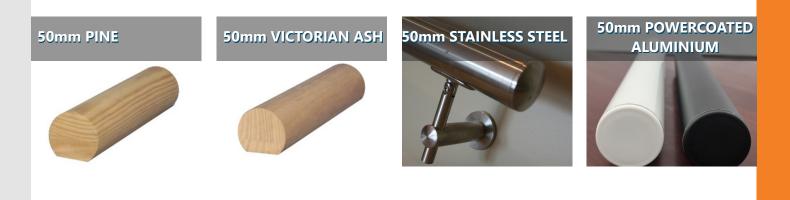

Our in-stock Handrails are available in 50mm Round Pearl White Aluminium, 50mm Round Matt Black Aluminium and 50mm Round Pine or Victorian Ash.

For a more modern finish or for commercial projects, Stainless Steel Handrails can also be custom made to suit your Staircase design.

## TIMBER (Pine/Ash)

Impressive Timber Handrails come custom made to length ready to paint or stain. Available in Pine timber (suitable for painting), or the Traditional Ash Timber which can be stained to any desired colour to suit its surroundings.

## **50mm ALUMINIUM/STAINLESS STEEL**

Impressive Aluminium or Stainless Steel Handrails come custom made to length ready to install with no prepping or painting! Available in stock ready to complete your staircase design, these handrails are delivered 100% complete with all the fixings and installation instructions which any competent Do-It-Yourself type person can apply using our detailed Easy as 1-2-3 installation processes.