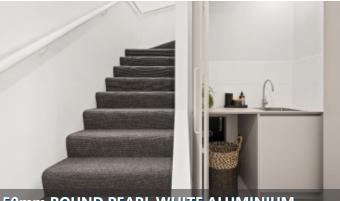

# GALLERY

50mm ROUND STAINLESS STEEL HANDRAIL

LADIES WAIST STAINED ASH HANDRAIL

HANDRAIL

50mm ROUND PEARL WHITE ALUMINIUM HANDRAIL

50mm BLACK ALUMINIUM HANDRAIL

50mm ROUND PEARL WHITE ALUMINIUM HANDRAIL