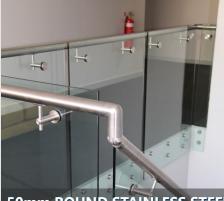

## **50mm ALUMINIUM/STAINLESS STEEL**

Impressive Aluminium or Stainless Steel Handrails come custom made to length ready to install with no prepping or painting! Available in stock ready to complete your staircase design, these handrails are delivered 100% complete with all the fixings and installation instructions which any competent Do-It-Yourself type person can apply using our detailed Easy as 1-2-3 installation processes.

# GALLERY

50mm ROUND STAINLESS STEEL HANDRAIL

LADIES WAIST STAINED ASH HANDRAIL

HANDRAIL

50mm ROUND PEARL WHITE ALUMINIUM HANDRAIL

50mm BLACK ALUMINIUM HANDRAIL

50mm ROUND PEARL WHITE ALUMINIUM HANDRAIL