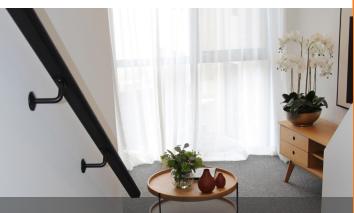

# GALLERY

50mm ROUND STAINLESS STEEL HANDRAIL

LADIES WAIST STAINED ASH HANDRAIL

HANDRAIL

50mm ROUND PEARL WHITE ALUMINIUM HANDRAIL

50mm BLACK ALUMINIUM HANDRAIL

50mm ROUND PEARL WHITE ALUMINIUM HANDRAIL