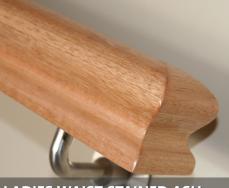

## TIMBER (Pine/Ash)

Impressive Timber Handrails come custom made to length ready to paint or stain. Available in Pine timber (suitable for painting), or the Traditional Ash Timber which can be stained to any desired colour to suit its surroundings.

Available in a round 50mm profile or the traditional Ladies Waist Profile. Please view the gallery on the following page for your design ideas!

# GALLERY

50mm ROUND STAINLESS STEEL HANDRAIL

LADIES WAIST STAINED ASH HANDRAIL

HANDRAIL

50mm ROUND PEARL WHITE ALUMINIUM HANDRAIL

50mm BLACK ALUMINIUM HANDRAIL

50mm ROUND PEARL WHITE ALUMINIUM HANDRAIL