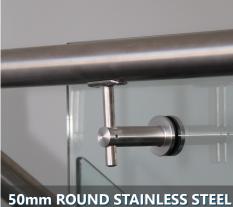

## **50mm ALUMINIUM/STAINLESS STEEL**

Impressive Aluminium or Stainless Steel Handrails come custom made to length ready to install with no prepping or painting! Available in stock ready to complete your staircase design, these handrails are delivered 100% complete with all the fixings and installation instructions which any competent Do-It-Yourself type person can apply using our detailed Easy as 1-2-3 installation processes.

# GALLERY

50mm ROUND STAINLESS STEEL HANDRAIL

LADIES WAIST STAINED ASH HANDRAIL

HANDRAIL

50mm ROUND PEARL WHITE ALUMINIUM HANDRAIL

50mm BLACK ALUMINIUM HANDRAIL

50mm ROUND PEARL WHITE ALUMINIUM HANDRAIL