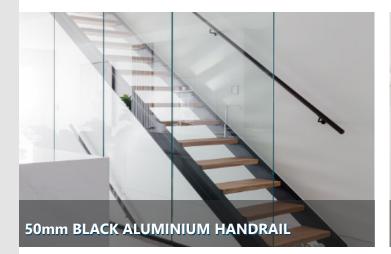

## **50mm ALUMINIUM/STAINLESS STEEL**

Impressive Aluminium or Stainless Steel Handrails come custom made to length ready to install with no prepping or painting! Available in stock ready to complete your staircase design, these handrails are delivered 100% complete with all the fixings and installation instructions which any competent Do-It-Yourself type person can apply using our detailed Easy as 1-2-3 installation processes.

# GALLERY

50mm ROUND STAINLESS STEEL HANDRAIL

LADIES WAIST STAINED ASH HANDRAIL

HANDRAIL

50mm ROUND PEARL WHITE ALUMINIUM HANDRAIL

50mm BLACK ALUMINIUM HANDRAIL

50mm ROUND PEARL WHITE ALUMINIUM HANDRAIL