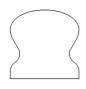

#### HANDRAIL PROFILES

**Timber Ladies Waist** 

50mm Stainless Steel

50mm Timber

Available in a round 50mm profile or the traditional Ladies Waist Profile. Please view the gallery on the following page for your design ideas!